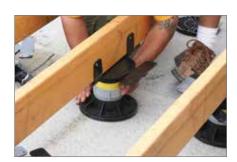

# Specifications

- Works with Bison Versadjust and Level.it Series Pedestals
- Attach Model JT on top of pedestal
- Fold flaps to fit 2"x or 4"x lumber
- Install decking materials
- Impervious to water, mold and freeze/thaw
- Usually ships in 1 2 business days
- Made in the U.S.A.