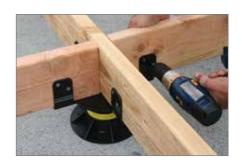

# Specifications

- Works with Bison Versadjust and Level.it Series Pedestals
- Attach Model JT on top of pedestal
- Fold flaps to fit 2"x or 4"x lumber
- Install decking materials
- Impervious to water, mold and freeze/thaw
- Usually ships in 1 2 business days
- Made in the U.S.A.