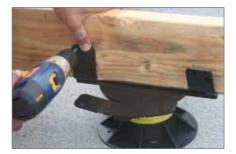

# Specifications

- Works with Bison Versadjust and Level.it Series Pedestals
- Attach Model JT on top of pedestal
- Fold flaps to fit 2"x or 4"x lumber
- Install decking materials
- Impervious to water, mold and freeze/thaw
- Usually ships in 1 2 business days
- Made in the U.S.A.