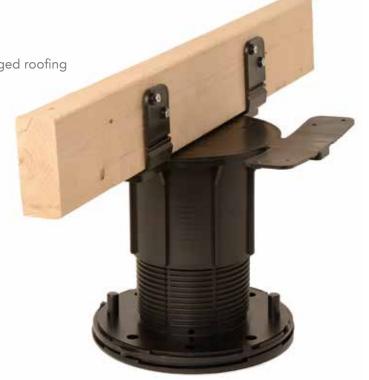

# BISON JOIST TOP FOR USE WITH JOIST & PLANK SYSTEMS

All the benefits of Bison Pedestals...

• Protect & prolong the life span of roofing and waterproofing membranes

• Replace sleeper systems that are detrimental to waterproofing membranes

# Specifications

- Works with Bison Versadjust and Level.it Series Pedestals
- Attach Model JT on top of pedestal
- Fold flaps to fit 2"x or 4"x lumber
- Install decking materials
- Impervious to water, mold and freeze/thaw
- Usually ships in 1 2 business days
- Made in the U.S.A.