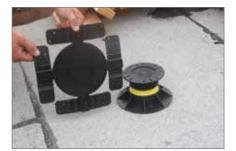

# Specifications

- Works with Bison Versadjust and Level.it Series Pedestals
- Attach Model JT on top of pedestal
- Fold flaps to fit 2"x or 4"x lumber
- Install decking materials
- Impervious to water, mold and freeze/thaw
- Usually ships in 1 2 business days
- Made in the U.S.A.