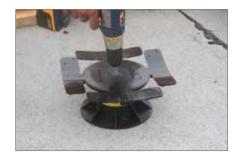

# Specifications

- Works with Bison Versadjust and Level.it Series Pedestals
- Attach Model JT on top of pedestal
- Fold flaps to fit 2"x or 4"x lumber
- Install decking materials
- Impervious to water, mold and freeze/thaw
- Usually ships in 1 2 business days
- Made in the U.S.A.