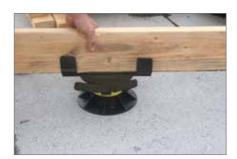

# Specifications

- Works with Bison Versadjust and Level.it Series Pedestals
- Attach Model JT on top of pedestal
- Fold flaps to fit 2"x or 4"x lumber
- Install decking materials
- Impervious to water, mold and freeze/thaw
- Usually ships in 1 2 business days
- Made in the U.S.A.